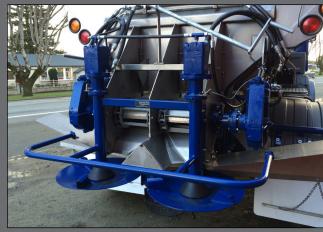

Bins can be made in either Single or Twin chain design, allowing for the greater control when spreading boundaries.

Installed with Whitehead V3 computer system. The V3 is a comprehensive spreader control system that has proven itself in the field time and time again.