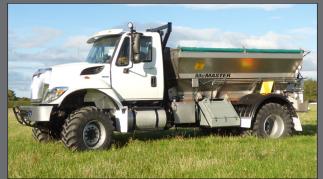

# BIN SPECIFICATION & STANDARD FEATURES

7 Ton Capacity Stainless Steel Construction 3700mm long 535 or 680mm Wide Chain Twin Spinner Oil Capacity - 130 L LED lights Shovel Mud Guards & Flaps

V3 Computer

## **MAIN FEATURES**

V3 COMPUTERS STAINLESS STEEL CONSTRUCTION SINGLE OR TWIN SPINNER BLOWERS TWIN CHAIN WITH TURBO SPINNER

#### Our Bin Feature's Include...

Full Stainless Steel Construction, preventing corrosion and providing a full 7 Ton holding capacity. Comes in 535mm 680mm wide chain for moving product, driven by Eaton motors and gearboxes for precision and reliability.