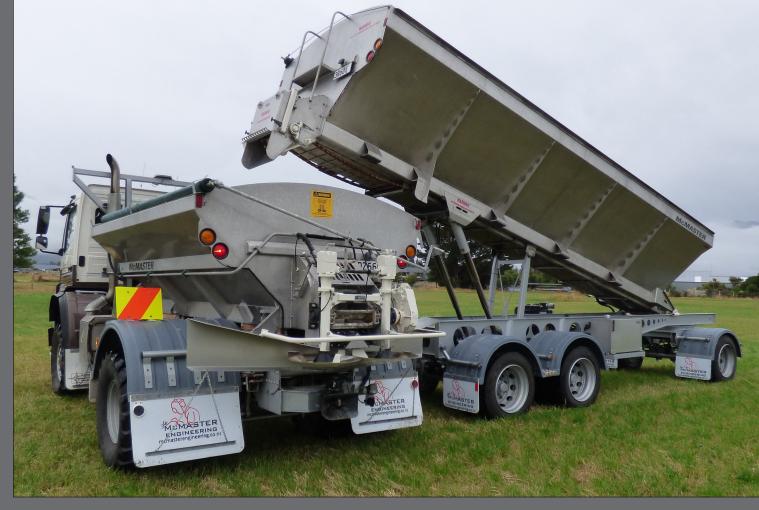

# BIN SPECIFICATION & STANDARD FEATURES

7 Ton Capacity Stainless Steel Construction 3700mm long 535 or 680mm Wide Chain Twin Spinner Oil Capacity - 130 L LED lights Shovel Mud Guards & Flaps

V3 Computer

#### Our Bin Feature's Include...

Full Stainless Steel Construction, preventing corrosion and providing a full 7 Ton holding capacity. Comes in 535mm 680mm wide chain for moving product, driven by Eaton motors and gearboxes for precision and reliability.

As well as Truck mounted Bins, we also produce a range of Towed Self-Unloading Trailer's, Elevators and Towed Spreader Bins. We can also produce custom bins to suit any truck or application.