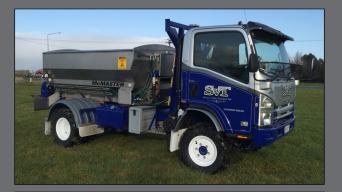

# BIN SPECIFICATION & STANDARD FEATURES

7 Ton Capacity Stainless Steel Construction 3700mm long 535 or 680mm Wide Chain Twin Spinner Oil Capacity - 130 L LED lights Shovel Mud Guards & Flaps

V3 Computer

## **MAIN FEATURES**

V3 COMPUTERS STAINLESS STEEL CONSTRUCTION SINGLE OR TWIN SPINNER BLOWERS TWIN CHAIN WITH TURBO SPINNER

#### Our Bin Feature's Include...

Full Stainless Steel Construction, preventing corrosion and providing a full 7 Ton holding capacity. Comes in 535mm 680mm wide chain for moving product, driven by Eaton motors and gearboxes for precision and reliability.