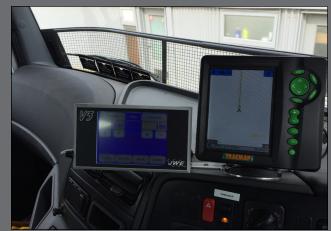

# BIN SPECIFICATION & STANDARD FEATURES

7 Ton Capacity Stainless Steel Construction 3700mm long 535 or 680mm Wide Chain Twin Spinner Oil Capacity - 130 L LED lights Shovel Mud Guards & Flaps

V3 Computer

Bins can be made in either Single or Twin chain design, allowing for the greater control when spreading boundaries.

Installed with Whitehead V3 computer system. The V3 is a comprehensive spreader control system that has proven itself in the field time and time again.