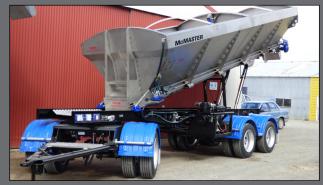

As well as Truck mounted Bins, we also produce a range of Towed Self-Unloading Trailer's, Elevators and Towed Spreader Bins. We can also produce custom bins to suit any truck or application.