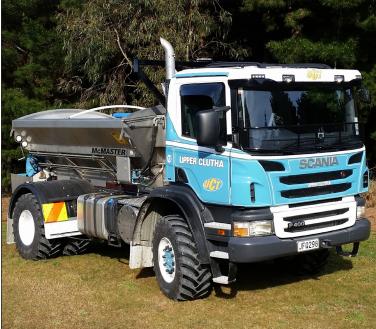

# BIN SPECIFICATION & STANDARD FEATURES

7 Ton Capacity Stainless Steel Construction 3700mm long 535 or 680mm Wide Chain Twin Spinner Oil Capacity - 130 L LED lights Shovel Mud Guards & Flaps

V3 Computer

## **MAIN FEATURES**

V3 COMPUTERS STAINLESS STEEL CONSTRUCTION SINGLE OR TWIN SPINNER BLOWERS TWIN CHAIN WITH TURBO SPINNER

#### Our Bin Feature's Include...

Full Stainless Steel Construction, preventing corrosion and providing a full 7 Ton holding capacity. Comes in 535mm 680mm wide chain for moving product, driven by Eaton motors and gearboxes for precision and reliability.